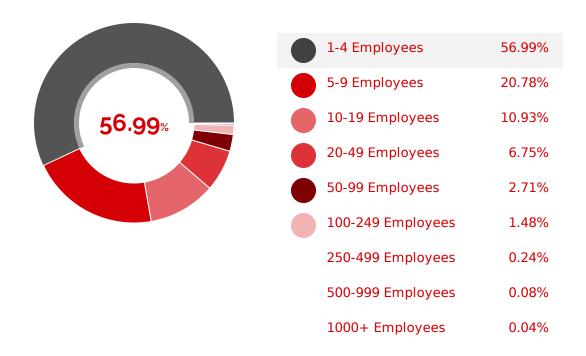

## **Total Establishments by Size**

|                   | TOTAL  | %     |
|-------------------|--------|-------|
| 1-4 Employees     | 13,779 | 56.99 |
| 5-9 Employees     | 5,024  | 20.78 |
| 10-19 Employees   | 2,643  | 10.93 |
| 20-49 Employees   | 1,631  | 6.75  |
| 50-99 Employees   | 655    | 2.71  |
| 100-249 Employees | 358    | 1.48  |
| 250-499 Employees | 59     | 0.24  |
| 500-999 Employees | 19     | 0.08  |
| 1000+ Employees   | 9      | 0.04  |