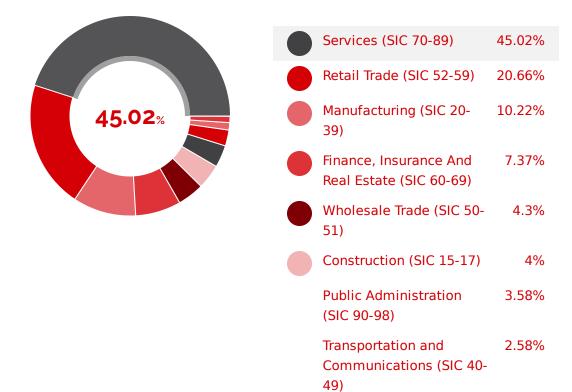

1.19%

1.02%

0.04%

|                                                   | TOTAL   | %     |
|---------------------------------------------------|---------|-------|
| Agricultural, Forestry, Fishing (SIC Range 01-09) | 3,393   | 1.19  |
| Mining (SIC 10-14)                                | 123     | 0.04  |
| Construction (SIC 15-17)                          | 11,435  | 4.00  |
| Manufacturing (SIC 20-39)                         | 29,196  | 10.22 |
| Transportation and Communications (SIC 40-49)     | 7,361   | 2.58  |
| Wholesale Trade (SIC 50-51)                       | 12,290  | 4.30  |
| Retail Trade (SIC 52-59)                          | 58,999  | 20.66 |
| Finance, Insurance And Real Estate (SIC 60-69)    | 21,056  | 7.37  |
| Services (SIC 70-89)                              | 128,559 | 45.02 |
| Public Administration (SIC 90-98)                 | 10,231  | 3.58  |
| Unclassified (SIC 99)                             | 2,910   | 1.02  |